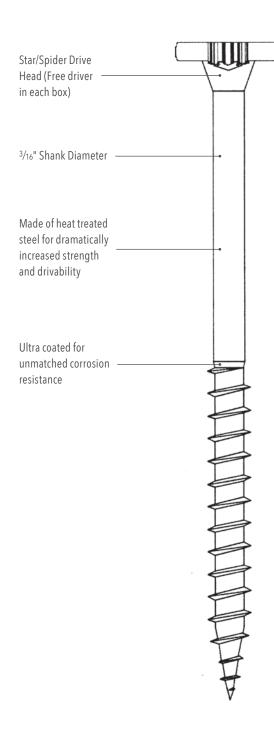

## XCI PLY, XCI CLASS A, AND XCI NB IN WOOD STUD WALLS

Hunter Xci SIP/WD Fastener is intended to mechanically attached Hunter Xci NB, Xci Ply and Xci Ply Class A to wood studs or wood framing. They can also be used for concrete and CMU applications with pre-drilling. Hunter Xci SIP/WD Fastener has the following features:

- FM approved plates not required
- Star/spider head elminates need for washer and offers increased pull-out value
- Fast, one-step installation
- No pre-drilling
- Multiple bits included in each pail

| Description              | Value                                         |
|--------------------------|-----------------------------------------------|
| Pull-through (lbs):      |                                               |
| 7/16" OSB                | 630                                           |
| Pull-out (lbs):          |                                               |
| <sup>1</sup> /2" plywood | 442                                           |
| 5/8" plywood             | 459                                           |
| ³/4" plywood             | 710                                           |
| Douglas Fir (1" pen.)    | 768                                           |
| Head Diameter            | .625"                                         |
| Thread Diameter          | 0.240"                                        |
| Shank Diameter           | 0.190"                                        |
| Fastener Length*         | 3", 31/2", 4", 41/2",<br>5", 51/2", 6", 61/2" |