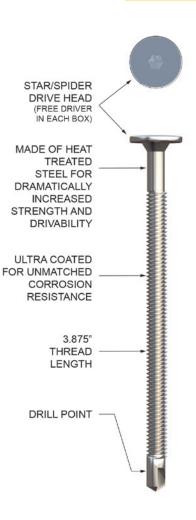

#### FASTENING INFORMATION

Hunter Panels SIP HD Fastener is intended to mechanically attach Cool-Vent or Hunter NB to 16 gauge or greater corrugated steel decking. Hunter Panels SIP HD Fastener has the following features:

- FM approved-plates not required
- Pull-out values for steel
- Star/spider head eliminates need for washer and offers dramatically increased pull-out value
- Multiple bits included in each pail
- 100% American made
- Fast, one-step installation
- SIP HD is for 16 gauge or thicker steel deck
- No pre-drilling

#### PHYSICAL DATA CHART

| Head Diameter   | .625"            |
|-----------------|------------------|
| Thread Diameter | 3.875"           |
| Shank Diameter  | .212"            |
| Fastener Length | 4.5", 6.0", 8.0" |

• Fastener thread shall extend <sup>3</sup>/<sub>4</sub>" beyond the underside of steel decks.

Values are per FM 4470.

H-SHIELD NB