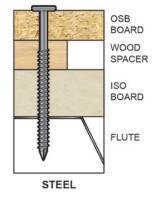

#### FASTENING INFORMATION

Hunter Panels SIP HD Fastener is intended to mechanically attach Cool-Vent or Hunter NB to 16 gauge or greater corrugated steel decking. Hunter Panels SIP HD Fastener has the following features:

• Fastener thread shall extend <sup>3</sup>/<sub>4</sub>" beyond the underside of steel decks.

Values are per FM 4470.

H-SHIELD NB