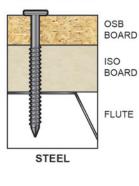

#### FASTENING INFORMATION

Hunter Panels SIP HD Fastener is intended to mechanically attach Cool-Vent or Hunter NB to 16 gauge or greater corrugated steel decking. Hunter Panels SIP HD Fastener has the following features:

• Fastener thread shall extend <sup>3</sup>/<sub>4</sub>" beyond the underside of steel decks.

Values are per FM 4470.

H-SHIELD NB