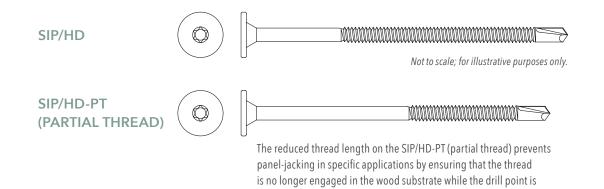

## FOR XCI PLY, XCI PLY CLASS A AND XCI NB IN 12-16 GAUGE STEEL STUD WALLS

FASTENING INFORMATION

Hunter Panels SIP/HD and SIP/HD-PT (partial thread) fasteners are intended to mechanically attach Hunter Xci Ply, Xci Ply Class A and Xci NB to steel studs or steel framing. The SIP/HD and SIP/HD-PT fasteners have the following features:

- Consult NTA Report for recommended fastener spacing
- Minimum 1" penetration into steel stud (these are 2 of the most important bits of info on the sheet)

penetrating the steel.

For more information and samples, contact Hunter Panels or visit www.hunterpanels.com.