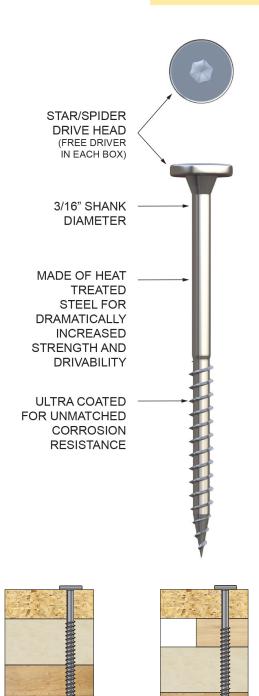

- FM approved—plates not required
- Pull-out values for plywood
- Star/spider head eliminates need for washer and offers dramatically increased pull-out value
- Multiple bits included in each pail
- 100% American made
- Fast, one-step installation
- No pre-drilling

## PHYSICAL DATA CHART

| Head Diameter   | .625"                                                                            |
|-----------------|----------------------------------------------------------------------------------|
| Thread Diameter | .240"                                                                            |
| Shank Diameter  | .190"                                                                            |
| Fastener Length | 3.5", 4", 4.5", 5", 5.5", 6", 6.5", 7",<br>7.5", 8", 9", 10", 11", 12", 13", 14" |