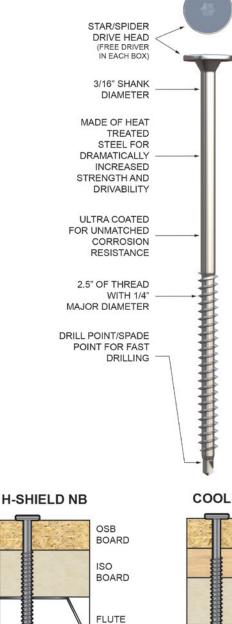

#### FASTENING INFORMATION

The Hunter Panels SIP SD Fastener is intended to mechanically attach Cool-Vent and H-Shield NB to 18 - 22 gauge corrugated steel decking and structural concrete. The Hunter Panels SIP SD Fastener has the following features:

- FM approved-plates not required
- Pull-out values for steel
- Star/spider head eliminates need for washer and offers dramatically increased pull-out value
- Multiple bits included in each pail
- 100% American made
- Fast, one-step installation
- No pre-drilling when used on a steel deck

#### PHYSICAL DATA CHART

| Head Diameter   | .625"                                                                       |
|-----------------|-----------------------------------------------------------------------------|
| Thread Diameter | .240"                                                                       |
| Shank Diameter  | .190"                                                                       |
| Fastener Length | 3.5", 4", 4.5", 5", 5.5", 6", 6.5", 7",<br>7.5", 8", 9", 10", 11", 12", 13" |

- Fastener thread shall extend ¾" beyond underside of steel decks.
- For installation into structural concrete, predrill with 3/16" masonry bit. Install using a maximum 2,500 rpm screw gun.
- Values are per FM 4470