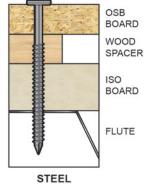

#### FASTENING INFORMATION

The Hunter Panels SIP SD Fastener is intended to mechanically attach Cool-Vent and H-Shield NB to 18 - 22 gauge corrugated steel decking and structural concrete. The Hunter Panels SIP SD Fastener has the following features:

- Fastener thread shall extend ¾" beyond underside of steel decks.
- For installation into structural concrete, predrill with 3/16" masonry bit. Install using a maximum 2,500 rpm screw gun.
- Values are per FM 4470